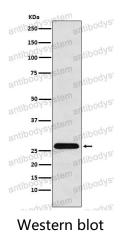

## Data Image

Western blot analysis of HLA-DRB4 expression in Raji cell lysate.