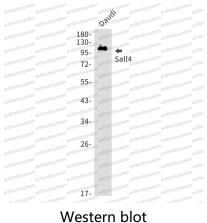

## Data Image

Sall4 antibody.

Western blot analysis of Sall4 in Daudi lysates using