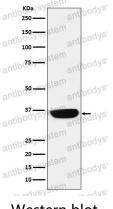

## Data Image

**Stability and Storage** 

Western blot

Western blot analysis of PHOX2B expression in Neuro-2a cell lysate.