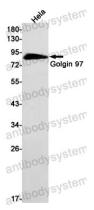

## Data Image

Western blot

Western blot analysis of Golgin 97 in Hela lysates using GOLGA1 antibody.