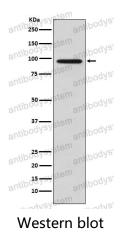

## Data Image

Western blot analysis of Golgin 97 expression in HeLa cell lysate.