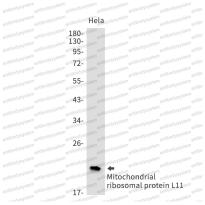

## Data Image

Western blot

Western blot analysis of Mitochondrial ribosomal protein L11 in Hela lysates using Mitochondrial Ribosomal Protein L11 antibody.