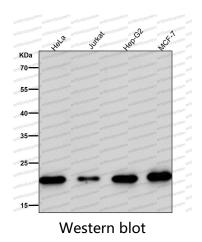

## Data Image

All lanes use the Antibody at 1:2K dilution for 1 hour at room temperature.