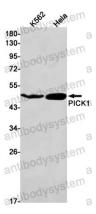

## Data Image

Western blot

Western blot analysis of PICK1 in K562, Hela lysates using PICK1 antibody.