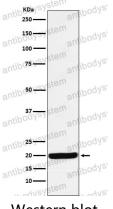

## Data Image

**Stability and Storage** 

Western blot

Western blot analysis of Y14 expression in HepG2 cell lysate.