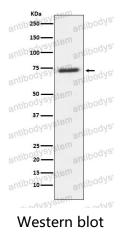

ted applications FCM: 1:20-1:100, IF: 1:50-1:200, IHC: 1:100-1:200, WB: 1:1000-1:2000

Species reactivity Human

Form Liquid

Storage buffer 0.01M PBS, pH 7.4, 0.05% BSA, 50% Glycerol, 0.05% Sodium azide.

Concentration 1 mg/ml

Purity >95% by SDS-PAGE.

**Clonality** Monoclonal

**Isotype** IqG

**Applications** FCM, IF, IHC, WB

Target Sentrin/SUMO-specific protease SENP1, SENP1, Sentrin-specific protease 1

**Purification** Protein A/G purified from cell culture supernatant.

Endotoxin level Please contact with the lab for this information.

Accession Q9P0U3

Use a manual defrost freezer and avoid repeated freeze thaw cycles. Store

Stability and Storage at 4 °C for frequent use. Store at -20 °C for twelve months from the date

of receipt.

Note For research use only.



## Data Image



Western blot analysis of SENP1 expression in U87-MG cell lysate.