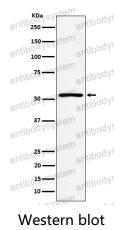

Tested applications IHC: 1:100-1:200, WB: 1:1000-1:2000

Species reactivity Human

Form Liquid

Storage buffer 0.01M PBS, pH 7.4, 0.05% BSA, 50% Glycerol, 0.05% Sodium azide.

Concentration 1 mg/ml

Purity >95% by SDS-PAGE.

**Clonality** Monoclonal

**Isotype** IqG

Applications IHC, WB

Target SAM50, Transformation-related gene 3 protein, Sorting and assembly

machinery component 50 homolog, SAMM50, TRG-3

**Purification** Protein A/G purified from cell culture supernatant.

Endotoxin level Please contact with the lab for this information.

Accession Q9Y512

Use a manual defrost freezer and avoid repeated freeze thaw cycles. Store

Stability and Storage at 4 °C for frequent use. Store at -20 °C for twelve months from the date

of receipt.



Note

For research use only.

## Data Image



Western blot analysis of SAMM50 expression in HepG2 cell lysate.