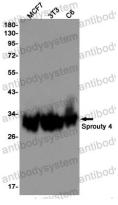

## Data Image

Western blot

Western blot analysis of Sprouty 4 in MCF-7, 3T3, C6 lysates using Sprouty 4 antibody.