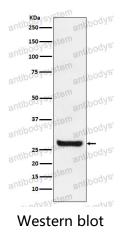

## Data Image

Western blot analysis of Sprouty 4 expression in MCF7 cell lysate.