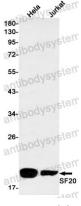

## Data Image

Western blot

Western blot analysis of SF20 in Hela, Jurkat lysates using SF20 antibody.