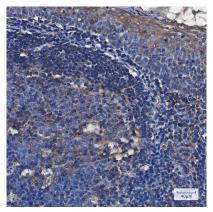

## Data Image

Immunohistochemical

Western blot

Immunohistochemistry analysis of paraffinembedded Human tonsil using TRK fused gene antibody. High-pressure and temperature Sodium Citrate pH 6.0 was used for antigen retrieval.