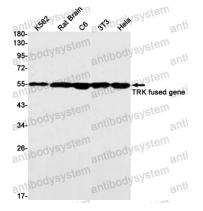

Western blot analysis of TRK fused gene in K562, rat Brain, C6, 3T3, Hela lysates using TFG antibody.