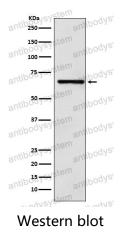

## Data Image

Western blot analysis of CoREST expression in Molt-4 cell lysate.