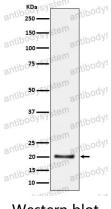

## Data Image

**Stability and Storage** 

Western blot

Western blot analysis of CSN8 expression in HepG2 cell lysate.