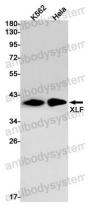

## Data Image

Western blot

Western blot analysis of XLF in K562, Hela lysates using XLF antibody.