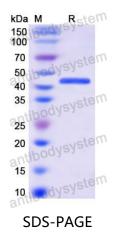

|





Recombinant Proteins & Antibodies

| Shipping | In general, proteins are provided as lyophilized powder/frozen liquid.<br>They are shipped out with dry ice/blue ice unless customers require |
|----------|-----------------------------------------------------------------------------------------------------------------------------------------------|
|          | otherwise.                                                                                                                                    |
| Note     | For research use only.                                                                                                                        |

## Data Image



SDS PAGE for recombinant Human EEF2 protein