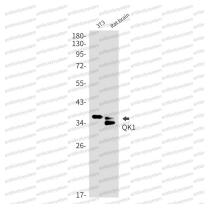

## Data Image

Western blot

Western blot analysis of QK1 in 3T3, rat brain lysates using QK1 antibody.

Western blot

Western blot analysis of QK1 in K562 lysates using QK1 antibody.