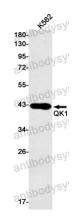

## Data Image

Western blot

Western blot analysis of QK1 in 3T3, rat brain lysates using QK1 antibody.

Western blot

Western blot analysis of QK1 in K562 lysates using QK1 antibody.