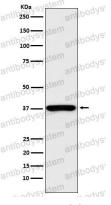

## Data Image

Western blot

Western blot analysis of QK1 expression in K562 cell lysate.

hour at room temperature.

All lanes use the Antibody at 1:1K dilution for 1