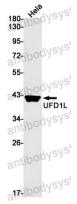

## Data Image

Western blot

Western blot analysis of UFD1L in Hela lysates using UFD1 antibody.