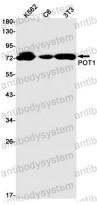

## Data Image

Western blot

Western blot analysis of POT1 in K562, C6, 3T3 lysates using POT1 antibody.