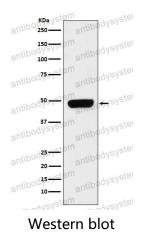

## Data Image

Western blot analysis of Pannexin 1 expression in Caco-2 cell lysate.