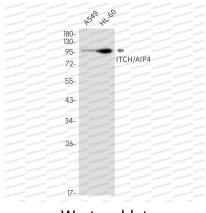

## Data Image

**Stability and Storage** 

Western blot

Western blot analysis of ITCH/AIP4 in A549, HL-60 lysates using ITCH antibody.