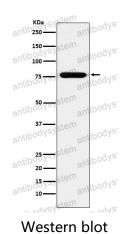

## Data Image

Western blot analysis of KIF3A expression in SH-SY5Y cell lysate.