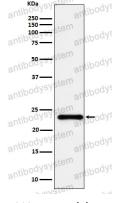

## Data Image

**Stability and Storage** 

Western blot

All lanes use the Antibody at 1:1K dilution for 1 hour at room temperature.

Western blot

Western blot analysis of HSPC150 expression in HeLa cell lysate.