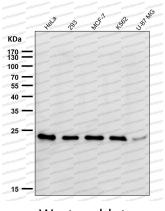

## Data Image

**Stability and Storage** 

Western blot

All lanes use the Antibody at 1:1K dilution for 1 hour at room temperature.

Western blot

Western blot analysis of HSPC150 expression in HeLa cell lysate.