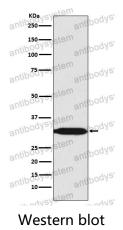

:200, WB: 1:1000-1:2000

Species reactivity Human, Mouse, Rat

Form Liquid

Storage buffer 0.01M PBS, pH 7.4, 0.05% BSA, 50% Glycerol, 0.05% Sodium azide.

Concentration 1 mg/ml

Purity >95% by SDS-PAGE.

**Clonality** Monoclonal

**Isotype** IqG

**Applications** IF, IHC, WB

Target Repressor of estrogen receptor activity, B-cell receptor-associated protein

BAP37, D-prohibitin, BAP, Prohibitin-2, PHB2, REA

**Purification** Protein A/G purified from cell culture supernatant.

Endotoxin level Please contact with the lab for this information.

Accession Q99623

Use a manual defrost freezer and avoid repeated freeze thaw cycles. Store

Stability and Storage at 4 °C for frequent use. Store at -20 °C for twelve months from the date

of receipt.



Note

For research use only.

## Data Image



Western blot analysis of REA expression in HeLa cell lysate.