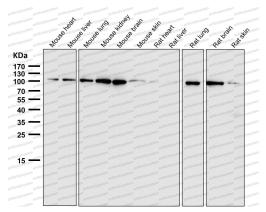

## Data Image

Western blot

All lanes use the Antibody at 1:2K dilution for 1 hour at room temperature.

Western blot

All lanes use the Antibody at 1:2K dilution for 1 hour at room temperature.