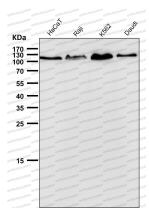

## Data Image

Western blot

All lanes use the Antibody at 1:2K dilution for 1 hour at room temperature.

Western blot

All lanes use the Antibody at 1:2K dilution for 1 hour at room temperature.