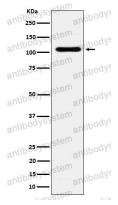

## Recombinant Proteins & Antibodies

Western blot analysis of EXOC2 expression in BxPC-3 cell lysate.

Western blot