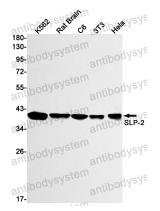

## Data Image

**Immunofluorescence** 

Immunocytochemistry analysis of SLP2(green) in Hela using SLP2 antibody, and DAPI(blue)

Western blot

Western blot analysis of SLP2 in K562, rat Brain, C6, 3T3, Hela lysates using SLP2 antibody.