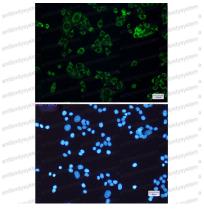

## Data Image

**Immunofluorescence** 

Immunocytochemistry analysis of SLP2(green) in Hela using SLP2 antibody, and DAPI(blue)

Western blot

Western blot analysis of SLP2 in K562, rat Brain, C6, 3T3, Hela lysates using SLP2 antibody.