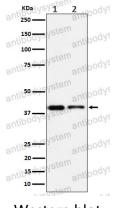

## Data Image

Immunoprecipitation

Immunoprecipitate (IP) analysis using the Antibody at 1:50 dilution. (wb at 1:1K dilution)

Western blot

Western blot analysis of SLP2 expression in (1) Jurkat cell lysate; (2) RAW 264.7 cell lysate.