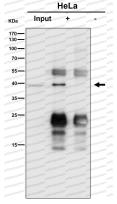

## Data Image

Immunoprecipitation

Immunoprecipitate (IP) analysis using the Antibody at 1:50 dilution. (wb at 1:1K dilution)

Western blot

Western blot analysis of SLP2 expression in (1) Jurkat cell lysate; (2) RAW 264.7 cell lysate.