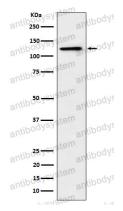

## Data Image

Western blot

All lanes use the Antibody at 1:2K dilution for 1 hour at room temperature.

Western blot

All lanes use the Antibody at 1:2K dilution for 1 hour at room temperature.

Western blot

Western blot analysis of Palladin expression in PC3 cell lysate.