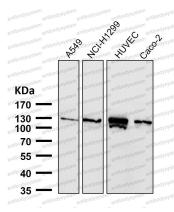

## Data Image

Western blot

All lanes use the Antibody at 1:2K dilution for 1 hour at room temperature.

Western blot

All lanes use the Antibody at 1:2K dilution for 1 hour at room temperature.

Western blot

Western blot analysis of Palladin expression in PC3 cell lysate.