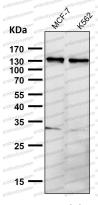

## Data Image

Western blot

All lanes use the Antibody at 1:2K dilution for 1 hour at room temperature.

Western blot

All lanes use the Antibody at 1:2K dilution for 1 hour at room temperature.

Western blot

Western blot analysis of Palladin expression in PC3 cell lysate.