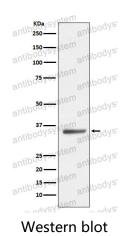

|
| Endotoxin level       | Please contact with the lab for this information.                                                                                                                                   |
| Accession             | Q9NXA8                                                                                                                                                                              |
| Stability and Storage | Use a manual defrost freezer and avoid repeated freeze thaw cycles. Store at 4 $^{\circ}$ C for frequent use. Store at -20 $^{\circ}$ C for twelve months from the date of receipt. |





Recombinant Proteins & Antibodies

Note

For research use only.

## Data Image



Western blot analysis of SIRT5 expression in HeLa cell lysate.