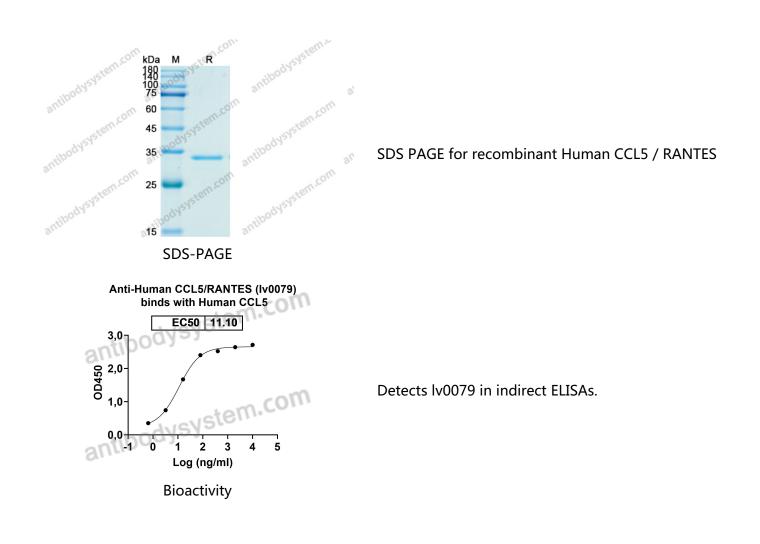

## Recombinant Human CCL5/RANTES Protein, N-GST

| Summary                    |                                                                                                                                                                                                         |
|----------------------------|---------------------------------------------------------------------------------------------------------------------------------------------------------------------------------------------------------|
| Catalog No.                | YHC97901                                                                                                                                                                                                |
| Alternative Names          | TCP228, C-C motif chemokine 5, CCL5, T cell-specific protein P228,<br>D17S136E, Small-inducible cytokine A5, SIS-delta, SCYA5, T-cell-specific<br>protein RANTES, Eosinophil chemotactic cytokine, EoCP |
| Form                       | Lyophilized                                                                                                                                                                                             |
| Storage buffer             | Lyophilized from a solution in PBS pH 7.4, 0.02% NLS, 1mM EDTA, 4%<br>Trehalose, 1% Mannitol.                                                                                                           |
| Purity                     | >90% as determined by SDS-PAGE.                                                                                                                                                                         |
| Applications               | ELISA, Immunogen, SDS-PAGE, WB, Bioactivity testing in progress                                                                                                                                         |
| Endotoxin level            | Please contact with the lab for this information.                                                                                                                                                       |
| Expression system          | E. coli                                                                                                                                                                                                 |
| Accession                  | P13501                                                                                                                                                                                                  |
| Protein length             | Ser24-Ser91                                                                                                                                                                                             |
| Nature                     | Recombinant                                                                                                                                                                                             |
| Predicted molecular weight | 34.68 kDa                                                                                                                                                                                               |
| Stability and Storage      | Use a manual defrost freezer and avoid repeated freeze thaw cycles. Store at 2 to 8°C for frequent use. Store at -20 to -80°C for twelve months from the date of receipt.                               |
| Reconstitution             | Reconstitute in sterile water for a stock solution. A copy of datasheet will be provided with the products, please refer to it for details.                                                             |
| Species                    | Homo sapiens (Human)                                                                                                                                                                                    |