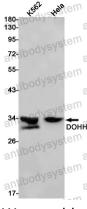

## Data Image

**Stability and Storage** 

Western blot

Western blot analysis of DOHH in K562, Hela lysates using DOHH antibody.