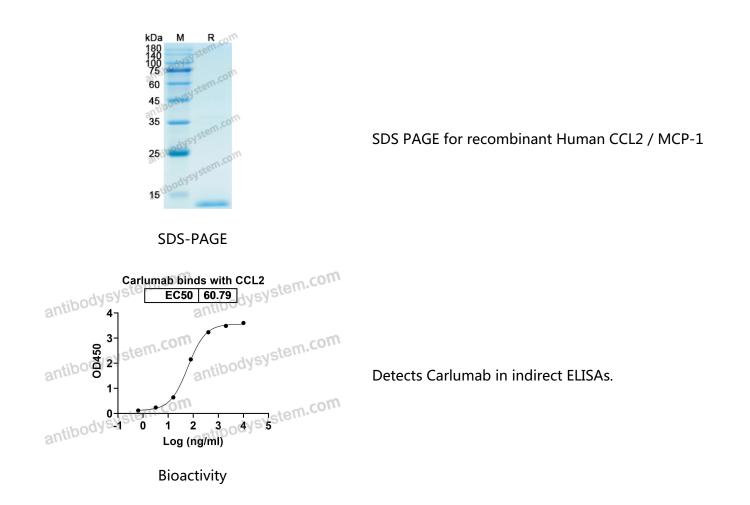

## Recombinant Human CCL2/MCP-1 Protein, N-His

| Summary                    |                                                                                                                                                                                                                                                  |
|----------------------------|--------------------------------------------------------------------------------------------------------------------------------------------------------------------------------------------------------------------------------------------------|
| Catalog No.                | YHC97801                                                                                                                                                                                                                                         |
| Alternative Names          | HC11, MCP-1, MCP1, Monocyte chemotactic protein 1, Monocyte<br>chemotactic and activating factor, Small-inducible cytokine A2, SCYA2,<br>MCAF, Monocyte secretory protein JE, C-C motif chemokine 2, Monocyte<br>chemoattractant protein 1, CCL2 |
| Form                       | Lyophilized                                                                                                                                                                                                                                      |
| Storage buffer             | Lyophilized from a solution in PBS pH 7.4, 0.02% NLS, 1mM EDTA, 4%<br>Trehalose, 1% Mannitol.                                                                                                                                                    |
| Purity                     | >90% as determined by SDS-PAGE.                                                                                                                                                                                                                  |
| Applications               | ELISA, Immunogen, SDS-PAGE, WB, Bioactivity testing in progress                                                                                                                                                                                  |
| Endotoxin level            | Please contact with the lab for this information.                                                                                                                                                                                                |
| Expression system          | E. coli                                                                                                                                                                                                                                          |
| Accession                  | P13500                                                                                                                                                                                                                                           |
| Protein length             | Gln24-Thr99                                                                                                                                                                                                                                      |
| Nature                     | Recombinant                                                                                                                                                                                                                                      |
| Predicted molecular weight | 10.98 kDa                                                                                                                                                                                                                                        |
| Stability and Storage      | Use a manual defrost freezer and avoid repeated freeze thaw cycles. Store at 2 to 8°C for frequent use. Store at -20 to -80°C for twelve months from the date of receipt.                                                                        |
| Reconstitution             | Reconstitute in sterile water for a stock solution.                                                                                                                                                                                              |
| Species                    | Homo sapiens (Human)                                                                                                                                                                                                                             |