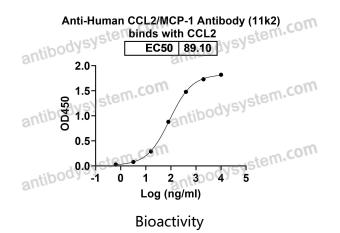

## Data Image

**Recombinant Proteins & Antibodies** 

Detects Human CCL2/MCP-1 Antibody (11k2) in indirect ELISAs.