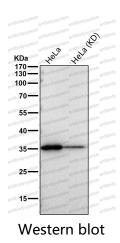

## Data Image

Western blot analysis of Annexin A10 expression in HeLa cell lysate.

All lanes use the Antibody at 1:1K dilution for 1 hour at room temperature.