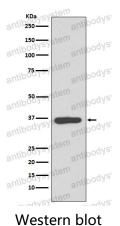

## Data Image

Western blot analysis of Annexin A10 expression in HeLa cell lysate.

All lanes use the Antibody at 1:1K dilution for 1 hour at room temperature.