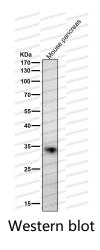

## Data Image

All lanes use the Antibody at 1:2K dilution for 1 hour at room temperature.