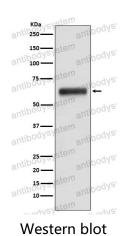

## Data Image

Western blot analysis of Human IgG3 expression in human plasma lysate.