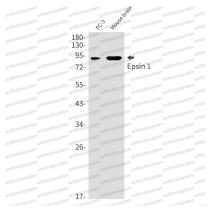

## Data Image

Note

Western blot analysis of Epsin 1 in PC-3, mouse brain lysates using Epsin 1 antibody.

Western blot

Western blot

Western blot analysis of Epsin 1 in rat Brain lysates using Epsin 1 antibody.