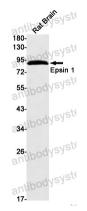

## Data Image

Note

Western blot analysis of Epsin 1 in PC-3, mouse brain lysates using Epsin 1 antibody.

Western blot

Western blot

Western blot analysis of Epsin 1 in rat Brain lysates using Epsin 1 antibody.