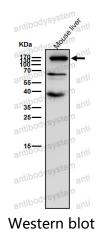

## Data Image

**Stability and Storage** 

Western blot

All lanes use the Antibody at 1:2K dilution for 1 hour at room temperature.

order@antibodysystem.com