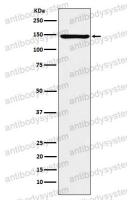

## Data Image

**Stability and Storage** 

Western blot

All lanes use the Antibody at 1:2K dilution for 1 hour at room temperature.

order@antibodysystem.com