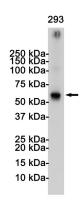

## Data Image

Western blot

Western blot analysis of TRAF6 in 293 lysates using TRAF6 antibody.