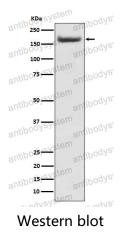

## Data Image

Western blot analysis of IRS2 expression in HEK293 cell treated with insulin.