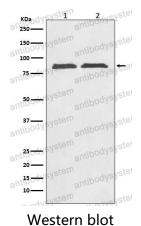

## Data Image

Western blot analysis of Axin2 expression in (1) SW480 cell lysate; (2) PC-12 cell lysate.