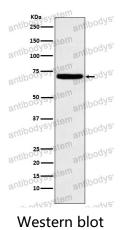

## Data Image

Western blot analysis of Heparanase 1 expression in K562 cell lysate.