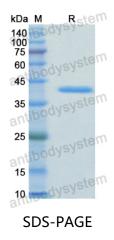

## Recombinant Human SRC Protein, N-His

| Summary                    |                                                                                                                                                                           |
|----------------------------|---------------------------------------------------------------------------------------------------------------------------------------------------------------------------|
| Catalog No.                | YHC95701                                                                                                                                                                  |
| Alternative Names          | SRC1, p60-Src, Proto-oncogene tyrosine-protein kinase Src, Proto-<br>oncogene c-Src, SRC, pp60c-src                                                                       |
| Form                       | Lyophilized                                                                                                                                                               |
| Storage buffer             | Lyophilized from a solution in PBS pH 7.4, 0.02% NLS, 1mM EDTA, 4%<br>Trehalose, 1% Mannitol.                                                                             |
| Purity                     | >90% as determined by SDS-PAGE.                                                                                                                                           |
| Applications               | ELISA, Immunogen, SDS-PAGE, WB, Bioactivity testing in progress                                                                                                           |
| Endotoxin level            | Please contact with the lab for this information.                                                                                                                         |
| Expression system          | E. coli                                                                                                                                                                   |
| Accession                  | P12931                                                                                                                                                                    |
| Protein length             | Tyr187-Leu536                                                                                                                                                             |
| Nature                     | Recombinant                                                                                                                                                               |
| Predicted molecular weight | 42.23 kDa                                                                                                                                                                 |
| Stability and Storage      | Use a manual defrost freezer and avoid repeated freeze thaw cycles. Store at 2 to 8°C for frequent use. Store at -20 to -80°C for twelve months from the date of receipt. |
| Reconstitution             | Reconstitute in sterile water for a stock solution. A copy of datasheet will be provided with the products, please refer to it for details.                               |
| Species                    | Homo sapiens (Human)                                                                                                                                                      |

## Data Image

SDS PAGE for recombinant Human SRC protein