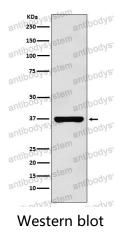

ID R2K55

Host species Rabbit

Tested applications IF: 1:50-1:200, IP: 1:20-1:50, WB: 1:1000-1:2000

Species reactivity Human, Mouse, Rat

Form Liquid

Storage buffer 0.01M PBS, pH 7.4, 0.05% BSA, 50% Glycerol, 0.05% Sodium azide.

Concentration 1 mg/ml

Purity >95% by SDS-PAGE.

**Clonality** Monoclonal

**Isotype** IqG

**Applications** IF, IP, WB

Target Pim-2h, Serine/threonine-protein kinase pim-2, PIM2

**Purification** Protein A/G purified from cell culture supernatant.

Endotoxin level Please contact with the lab for this information.

Accession Q9P1W9

Use a manual defrost freezer and avoid repeated freeze thaw cycles. Store

Stability and Storage at 4 °C for frequent use. Store at -20 °C for twelve months from the date

of receipt.

Note For research use only.



## Data Image



Western blot analysis of PIM2 expression in Raji cell lysate.