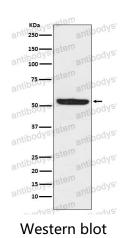

|
| Endotoxin level       | Please contact with the lab for this information.                                                                                                                                   |
| Accession             | Q9NYA1                                                                                                                                                                              |
| Stability and Storage | Use a manual defrost freezer and avoid repeated freeze thaw cycles. Store at 4 $^{\circ}$ C for frequent use. Store at -20 $^{\circ}$ C for twelve months from the date of receipt. |





Recombinant Proteins & Antibodies

Note

For research use only.

## Data Image



Western blot analysis of SPHK1 expression in Raji cell lysate.