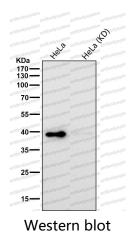

## Data Image

Western blot

Western blot analysis of HIF1AN expression in Jurkat cell lysate.

All lanes use the Antibody at 1:1k dilution for 1 hour at room temperature.