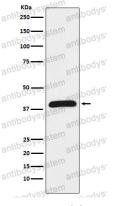

## Data Image

Western blot

Western blot analysis of HIF1AN expression in Jurkat cell lysate.

All lanes use the Antibody at 1:1k dilution for 1 hour at room temperature.