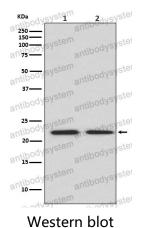

## Data Image

Western blot

All lanes use the Antibody at 1:1K dilution for 1 hour at room temperature.

Western blot

All lanes use the Antibody at 1:1K dilution for 1 hour at room temperature.

Western blot analysis of FGF21 expression in (1) HeLa cell lysate; (2) Mouse spleen lysate.