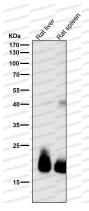

## Data Image

Western blot

All lanes use the Antibody at 1:1K dilution for 1 hour at room temperature.

Western blot

All lanes use the Antibody at 1:1K dilution for 1 hour at room temperature.

Western blot analysis of FGF21 expression in (1) HeLa cell lysate; (2) Mouse spleen lysate.