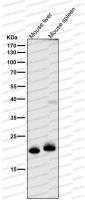

## Data Image

Western blot

All lanes use the Antibody at 1:1K dilution for 1 hour at room temperature.

Western blot

All lanes use the Antibody at 1:1K dilution for 1 hour at room temperature.

Western blot analysis of FGF21 expression in (1) HeLa cell lysate; (2) Mouse spleen lysate.